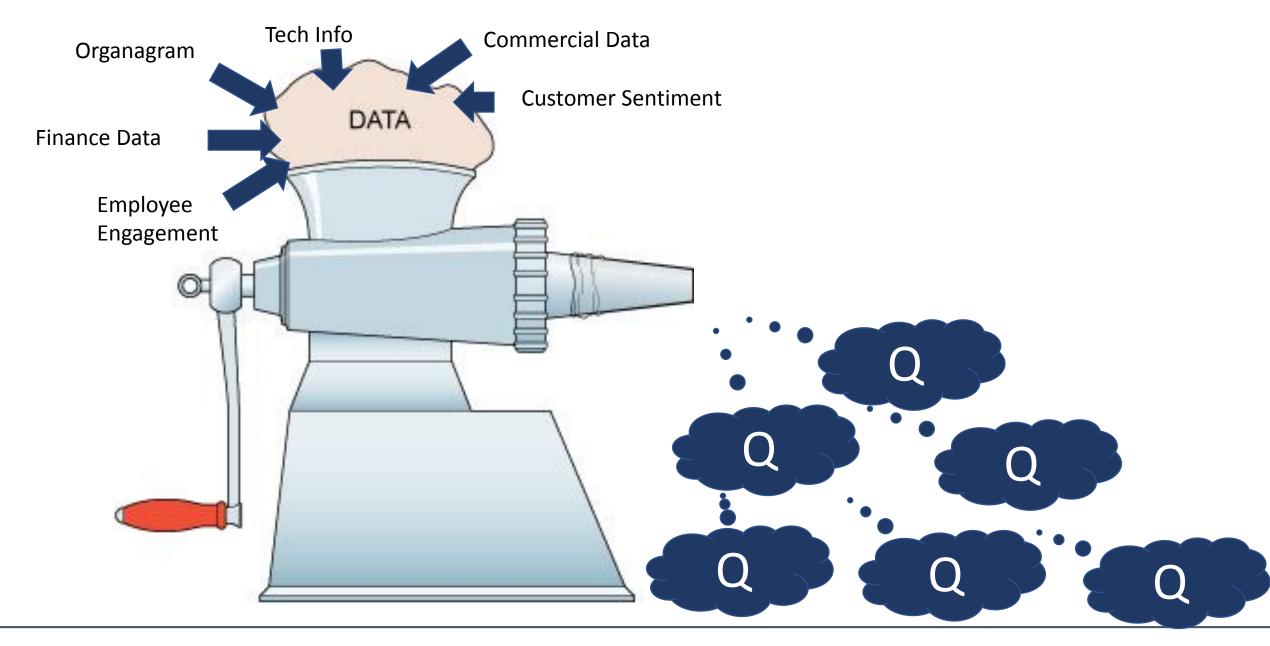

#### **BUSINESS CHALLENGE**

Investment funds aim to gather review information from both customers and employees of companies as part of their investment decision-making process. They have to encounter a manual data analytic process which was time-consuming and cannot be scaled up