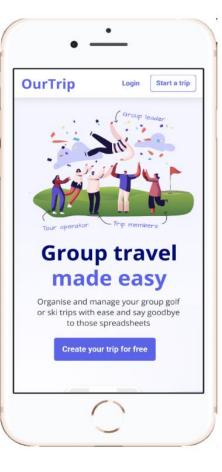

# Group travel made easy

Organise and manage your group golf or ski trips with ease and say goodbye to those spreadsheets.

Login

.

Login

Start a trip

OurTrip

**Benefits** 