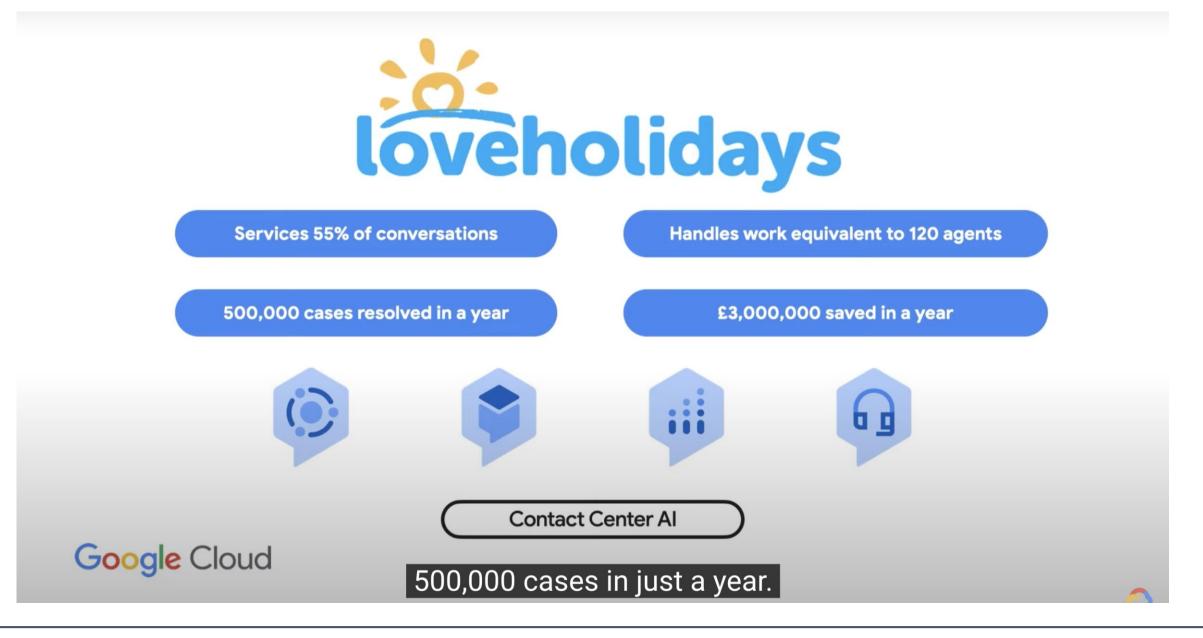

### 2. Has your organised derived commercial benefit from AI already?

15:34 🗸

**OurTrip** 

 $(\cdot \cdot)$ 

We use it to stop people having to scuba dive with a camera in dockyards to look for rust

> Speeding up wear analysis on hard to reach machinery parts

Optimising material allocation for 3D printed parts

Yes – tailoring my CV for specific companies

Analyse safety reports to ensure we spot underlying causes

Developers use as an aid - repeat activities (write me a client for this api, write tests for this function etc), knowledge (how do I do this).