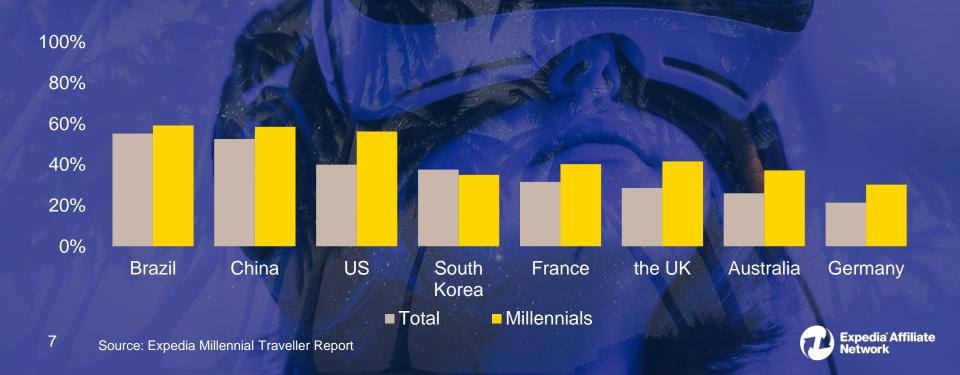

## I would like to use virtual reality (VR e.g. Oculus Rift) to discover holiday destinations...