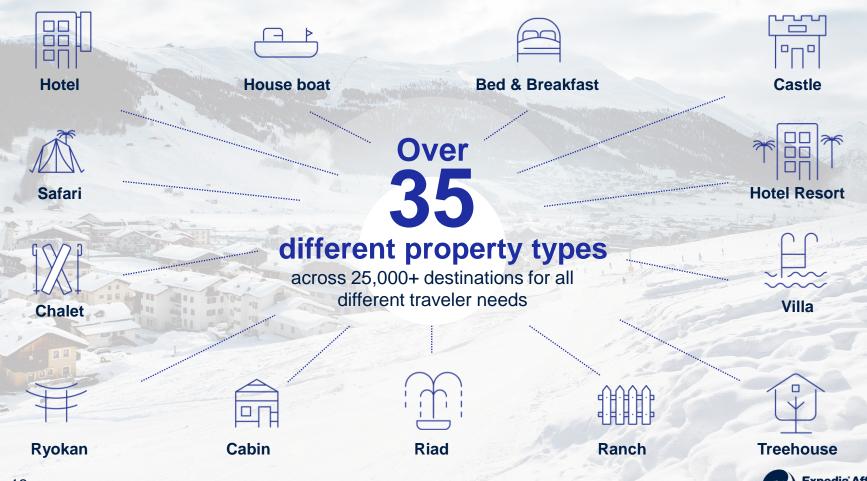

# Matching geography to where travelers want to stay

Simple yet detailed geography in key areas with over 400,000 geography definitions including:

- Points of interest
- Multi-city vicinity
- Neighborhood
- ...and more