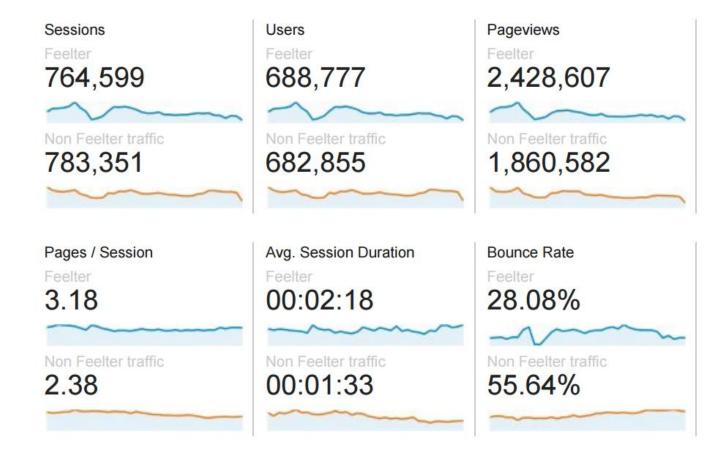

urates the most valuable social mentions and unlocks the crowdsourced wisdom.















Great!

▲ 600K ▼ 30K

Click to feelter

Canon 6D camera with 24-105mm f/4.0L is Usm lens

\$412.99 buy it now





Click to feelter

GoPro hero 4

\$440.99 buy it now

9.5 Great! 9.5 ▲ 825K ▼ 25K

Panasonic DMC-ZS40S Digital Camera with 3.0-Inch LCD (Silver)

\$224.99 buy it now



Ok ▲ 534K ▼ 320K Click to feelter



Canon EOS Rebel 2000 35mm Film

\$399.99 buy it now

Good ▲ 610K ▼ 20K Click to feelter

Nikon d5300 camera with sigma 17-50mm f2.8 lens



Sony Alpha a6000 Mirrorless Digital with 16-50mm Zoom



Nikon d5300 - 20.1MP High Zoom Point and Shoot Camera 35x

#### What feelter does









## **Engagement by Source**









## Case Study: Time-On-Site





## Case Study: Site Metrics





#### Our results









# Thank you!



The truth sells

saar@feelter.com