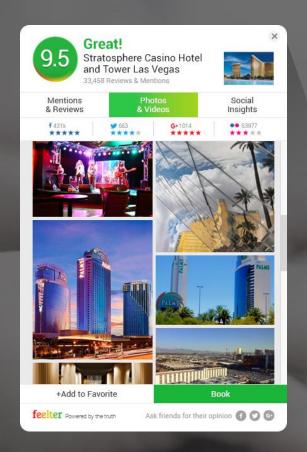

## UGC on The Savoy, London

### Media-driven Content

8 days ago

A room with a pool makes all difference, recommend

Tonight I stay at Capsule hotel in Shinjuku area. 😬 🐸

Valuable information gets lost in the social media, within an ocean of selfies and cats. Everyone writes, takes photos and videos just about anything.

feelter's algorithm curates the most valuable social mentions and unlocks the crowdsourced wisdom.

Great!

▲ 600K ▼ 30K

Click to feelter

Canon 6D camera with 24-105mm f/4.0L is Usm lens

\$412.99 buy it now

Click to feelter