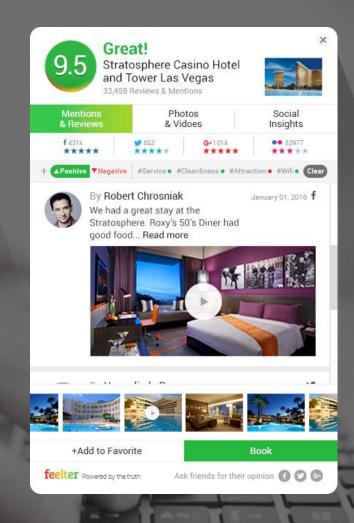

## UGC on The Savoy, London

### Media-driven Content

8 days ago

A room with a pool makes all difference, recommend

Tonight I stay at Capsule hotel in Shinjuku area. 😬 🐸

Valuable information gets lost in the social media, within an ocean of selfies and cats. Everyone writes, takes photos and videos just about anything.

feelter's algorithm curates the most valuable social mentions and unlocks the crowdsourced wisdom.

Great!

▲ 600K ▼ 30K

Click to feelter

Canon 6D camera with 24-105mm f/4.0L is Usm lens

\$412.99 buy it now

Click to feelter