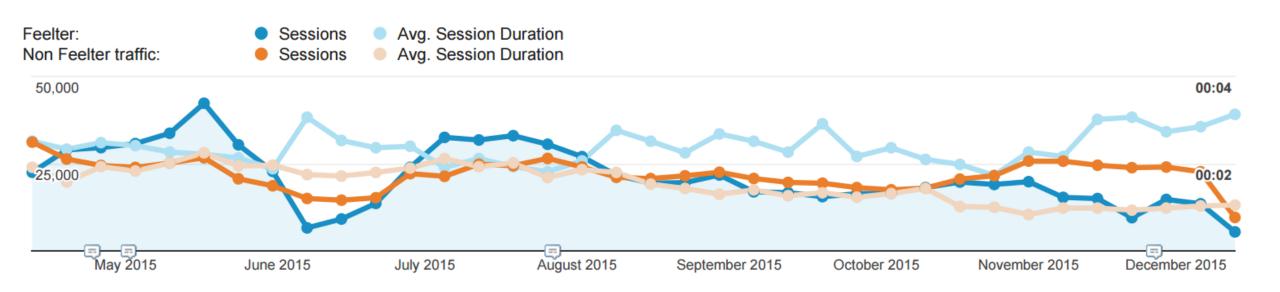

anything.

feelter's algorithm curates the most valuable social mentions and unlocks the crowdsourced wisdom.















Great!

▲ 600K ▼ 30K

Click to feelter

Canon 6D camera with 24-105mm f/4.0L is Usm lens

\$412.99 buy it now





Click to feelter

GoPro hero 4

\$440.99 buy it now

9.5 Great! 9.5 ▲ 825K ▼ 25K

Panasonic DMC-ZS40S Digital Camera with 3.0-Inch LCD (Silver)

\$224.99 buy it now



Ok ▲ 534K ▼ 320K Click to feelter



Canon EOS Rebel 2000 35mm Film

\$399.99 buy it now

Good ▲ 610K ▼ 20K Click to feelter

Nikon d5300 camera with sigma 17-50mm f2.8 lens



Sony Alpha a6000 Mirrorless Digital with 16-50mm Zoom



Nikon d5300 - 20.1MP High Zoom Point and Shoot Camera 35x

#### What feelter does









## **Engagement by Source**









## Case Study: Time-On-Site





## Case Study: Site Metrics





#### Our results









# Thank you!



The truth sells

saar@feelter.com