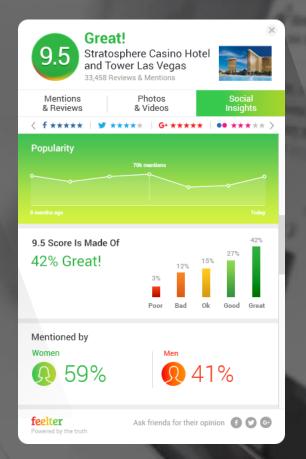

## UGC on The Savoy, London

### Media-driven Content

8 days ago

A room with a pool makes all difference, recommend

Tonight I stay at Capsule hotel in Shinjuku area. 😬 🐸

Valuable information gets lost in the social media, within an ocean of selfies and cats. Everyone writes, takes photos and videos just about anything.

feelter's algorithm curates the most valuable social mentions and unlocks the crowdsourced wisdom.

Great!

▲ 600K ▼ 30K

Click to feelter

Canon 6D camera with 24-105mm f/4.0L is Usm lens

\$412.99 buy it now

Click to feelter