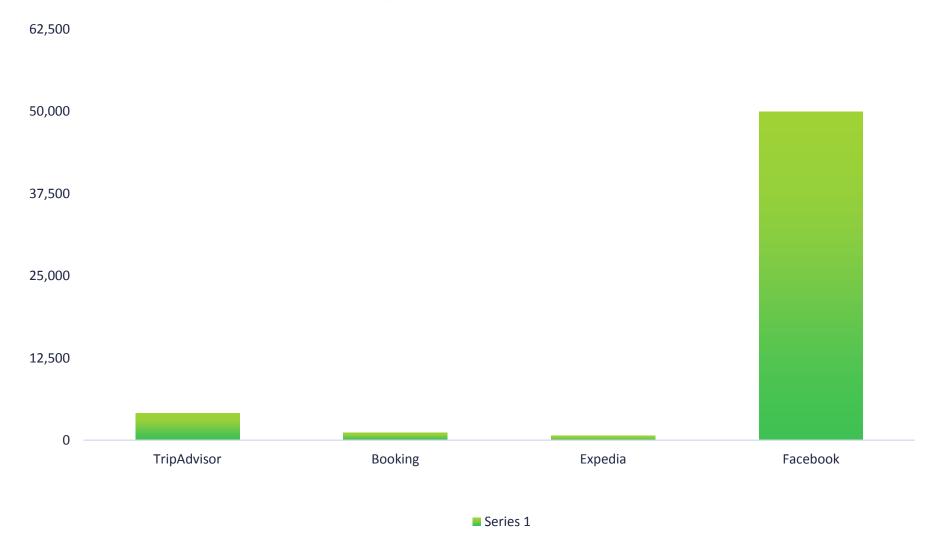

#### Problem:

## 98% of acquired consumers do not convert

#### **Investment**

\$150B spent in 2014 by
e-commerce websites in north
America to increase traffic



#### Outcome

Resulting in only 2%

Conversion rates







McKinsey estimates that 66% of the economy is influenced by personal recommendations

# "In a networked world, **trust** is the most important currency"

Eric Schmidt, Executive Chairman, Google





**Trust** recommendations from their friends\*





Google's research indicates that 82% of smartphone owners use their smartphone while in stores shopping.







## UGC on The Savoy, London







### Media-driven Content



8 days ago



A room with a pool makes all difference, recommend

Tonight I stay at Capsule hotel in Shinjuku area. 😬 🐸









Valuable information gets lost in the social media, within an ocean of selfies and cats. Everyone writes, takes photos and videos just about anything.

feelter's algorithm curates the most valuable social mentions and unlocks the crowdsourced wisdom.















Great!

▲ 600K ▼ 30K

Click to feelter

Canon 6D camera with 24-105mm f/4.0L is Usm lens

\$412.99 buy it now





Click to feelter

GoPro hero 4

\$440.99 buy it now

9.5 Great! 9.5 ▲ 825K ▼ 25K

Panasonic DMC-ZS40S Digital Camera with 3.0-Inch LCD (Silver)

\$224.99 buy it now



Ok ▲ 534K ▼ 320K Click to feelter



Canon EOS Rebel 2000 35mm Film

\$399.99 buy it now