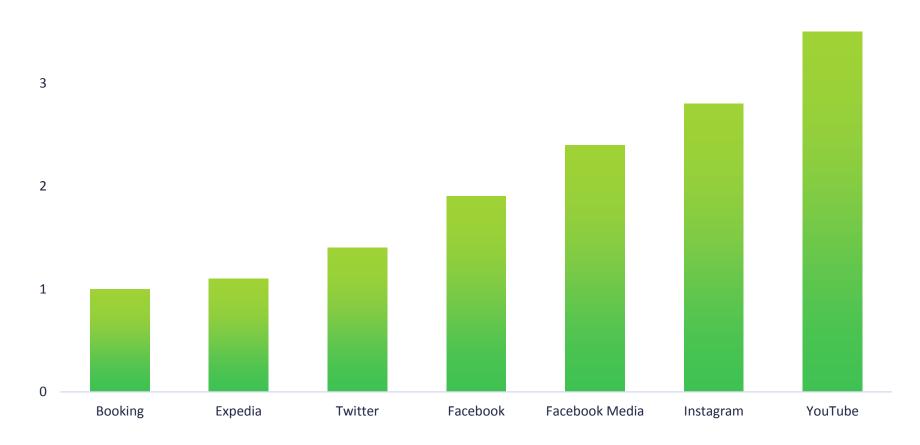

takes photos and videos just about anything.

feelter's algorithm curates the most valuable social mentions and unlocks the crowdsourced wisdom.















Great!

▲ 600K ▼ 30K

Click to feelter

Canon 6D camera with 24-105mm f/4.0L is Usm lens

\$412.99 buy it now





Click to feelter

GoPro hero 4

\$440.99 buy it now

9.5 Great! 9.5 ▲ 825K ▼ 25K

Panasonic DMC-ZS40S Digital Camera with 3.0-Inch LCD (Silver)

\$224.99 buy it now



Ok ▲ 534K ▼ 320K Click to feelter



Canon EOS Rebel 2000 35mm Film

\$399.99 buy it now

Good ▲ 610K ▼ 20K Click to feelter

Nikon d5300 camera with sigma 17-50mm f2.8 lens



Sony Alpha a6000 Mirrorless Digital with 16-50mm Zoom



Nikon d5300 - 20.1MP High Zoom Point and Shoot Camera 35x

#### What feelter does









## **Engagement by Source**









## Case Study: Time-On-Site





## Case Study: Site Metrics





#### Our results









# Thank you!



The truth sells

saar@feelter.com