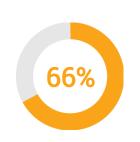

#### Outcome

Resulting in only 2%

Conversion rates

McKinsey estimates that 66% of the economy is influenced by personal recommendations